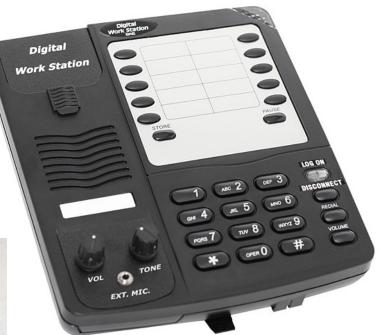

## **Dictate Hands-Free with High Clarity, No PC Required!**

HTH Engineering, Inc. is proud to present the **Start-Stop**® **Waterproof Pathology Hands-Free Dictation System for Grossing Rooms** 

It's the perfect tool for Pathology and Research Dictation where hands and eyes need to be focused on your work.

Crystal-Clear Digital Dictation with Gooseneck Microphone and Hands-Free operation

HTH ENGINEERING, INC.

Telephone wire pair

Send dictation automatically to the Transcriptionists located in your office, Or across the country Tarpon Springs, FL 34688