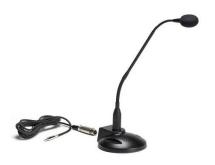

### **Included Components**

GN-1 Gooseneck Microphone with Unidirectional Pickup and 10 foot cord

Heavy Duty WATERPROOF Footpedal with separate pedals for Record/Play, Rewind, and "New" file designation