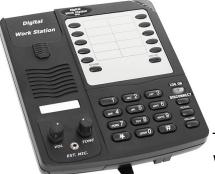

- •Wide-spaced **WATERPROOF** pedal controls Record/Pause, Listen/Rewind, and "NEW" dictation functions
- •Clear, digital dictation with 18-inch Sensitive gooseneck microphone and unidirectional pickup pattern, even up to 2 feet away from the end of the microphone.
- •Listen to your dictations through the Digital Workstation;s speaker, or through optional headphones
- •Instant download of dictation to any transcriptionist (local or via internet) as soon as you tap the "SPECIAL" Send pedal.
- •Digital Workstation is pre-programmed to speed dial and login with PIN # to the Transcriptionist's Call-In Recording System.

Crystal-Clear Digital Dictation with Gooseneck Microphone and Hands-Free operation

HTH ENGINEERING, INC.

Telephone wire pair

Send dictation automatically to the Transcriptionists located in your office, Or across the country Tarpon Springs, FL 34688