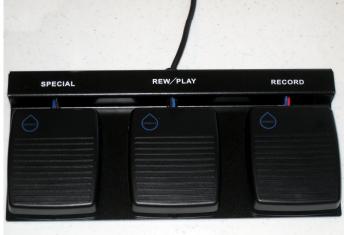

- •Wide-spaced **WATERPROOF** pedal controls Record/Pause, Listen/Rewind, and "NEW" dictation functions
- •Clear, digital dictation with 18-inch Sensitive gooseneck microphone and unidirectional pickup pattern, even up to 2 feet away from the end of the microphone.
- •Listen to your dictations through the Digital Workstation;s speaker, or through optional headphones
- •Instant download of dictation to any transcriptionist (local or via internet) as soon as you tap the "SPECIAL" Send pedal.
- •Digital Workstation is pre-programmed to speed dial and login with PIN # to the Transcriptionist's Call-In Recording System.

### **Included Components**

GN-1 Gooseneck Microphone with Unidirectional Pickup and 10 foot cord

Heavy Duty WATERPROOF Footpedal with separate pedals for Record/Play, Rewind, and "New" file designation