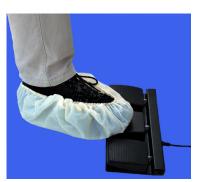

- •Wide-spaced **WATERPROOF** pedal controls Record/Pause, Listen/Rewind, and "NEW" dictation functions
- •Clear, digital dictation with 18-inch Sensitive gooseneck microphone and unidirectional pickup pattern, even up to 2 feet away from the end of the microphone.
- •Listen to your dictations through the Digital Workstation;s speaker, or through optional headphones
- •Instant download of dictation to any transcriptionist (local or via internet) as soon as you tap the "SPECIAL" Send pedal.
- •Digital Workstation is pre-programmed to speed dial and login with PIN # to the Transcriptionist's Call-In Recording System.

### **Included Components**

GN-1 Gooseneck Microphone with Unidirectional Pickup and 10 foot cord

Heavy Duty WATERPROOF Footpedal with separate pedals for Record/Play, Rewind, and "New" file designation