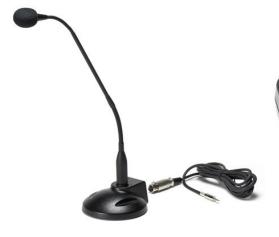

### **Included Components**

GN-1 Gooseneck Microphone with Unidirectional Pickup and 10 foot cord

Heavy Duty WATERPROOF Footpedal with separate pedals for Record/Play, Rewind, and "New" file designation