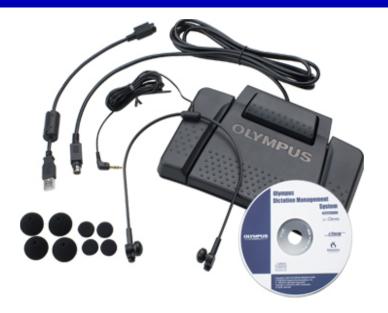

The Olympus AS-7000 Transcription Kit provides a complete, robust business solution, when used in conjunction with the Olympus AS-7000 or DS-3500 Professional Digital Dictation Recorders (or previous recorders, such as the Olympus DS-5000 and DS-3400/2400).

With its new ergonomically improved four-pedal foot control, latest-generation Olympus Dictation Management System (ODMS) software, and improved Olympus E-62 headset, the AS-7000 integrates smoothly into the workflow to improve daily workflow significantly for medical, legal, or business offices and individuals.

### **Features**

▶4-Pedal Footswitch —fully customizable

#### **RS31 Footswitch**

The RS31 footswitch is the ultimate accessory for transcription and dictation. Supplied with the AS-7000 or available separately, it boasts a multitude of features and improvements:

- •Four buttons, all of which are fully customizable via the **ODMS** software
- •2.5m long USB cable for easier use
- •The lock switch can disable the top or middle buttons or users who are familiar with previous models, or do not require full functionality
- •RS31 can be connected to the CR15 docking station (supplied with the DS-7000) for hands-free dictation