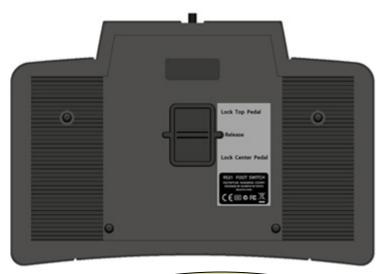

#### **RS31 Footswitch**

The RS31 footswitch is the ultimate accessory for transcription and dictation. Supplied with the AS-7000 or available separately, it boasts a multitude of features and improvements:

- •Four buttons, all of which are fully customizable via the **ODMS** software
- •2.5m long USB cable for easier use
- •The lock switch can disable the top or middle buttons or users who are familiar with previous models, or do not require full functionality
- •RS31 can be connected to the CR15 docking station (supplied with the DS-7000) for hands-free dictation