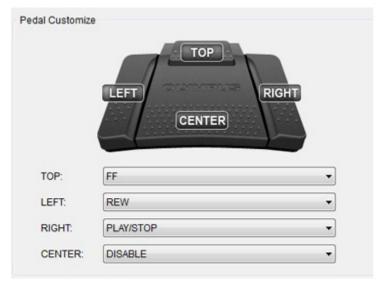

### **Features**

▶4-Pedal Footswitch —fully customizable

#### **RS31 Footswitch**

The RS31 footswitch is the ultimate accessory for transcription and dictation. Supplied with the AS-7000 or available separately, it boasts a multitude of features and improvements:

- •Four buttons, all of which are fully customizable via the **ODMS** software
- •2.5m long USB cable for easier use
- •The lock switch can disable the top or middle buttons or users who are familiar with previous models, or do not require full functionality
- •RS31 can be connected to the CR15 docking station (supplied with the DS-7000) for hands-free dictation