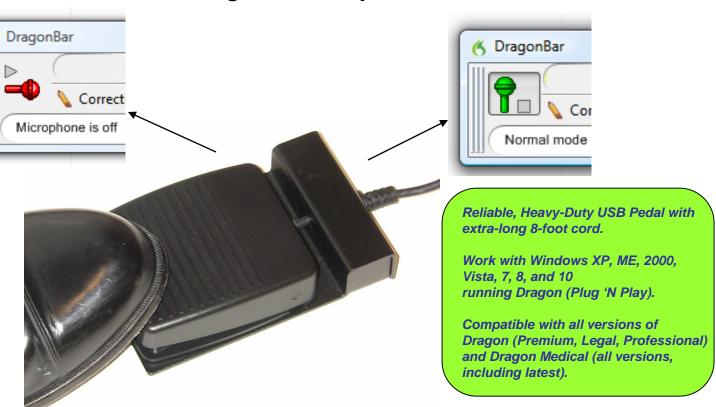

### **New Start-Stop® Drag'N Mute**

Total Control of Dragon's Microphone with a Foot Pedal!

Now you can Dictate when you are ready!

#### Perfect for anyone who wants to control when Dragon "listens" using a foot pedal!

Physicians, Businessmen, Opthamologists, Radiologists, and Pathologists can keep their hands totally free while accurately dictating into Dragon when needed <u>and</u> conducting conversations with others

Talk to anyone the room, or on the phone, without inadvertently causing Dragon to pick up unintended speech.

Gooseneck Microphones, Bluetooth, Wireless Headsets and Wired Headset microphones can now stay constantly "live" or "open" without unintended consequences!