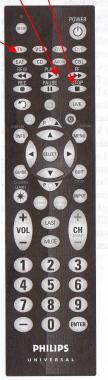

Instructions for Remote IR Kit

1) Insert Batteries into High Power infrared Philips Remote

2) Click "TV" button once, on upper left corner area of the Philips Remote

3) Now you're ready to record!

4) To start LS-10 Recorders, press and HOLD the **Play** button, until both recorders light up, then release the Play button

5) To stop LS-10 Recorders press and release the Stop button.

Notes:

The other buttons on the remote are not used.

If the recorders are already recording, pressing the **Play** button on the High Power infrared Philips remote will put recorders in RECORD PAUSE mode, if desired. To go back to recording, just press the Play button again.