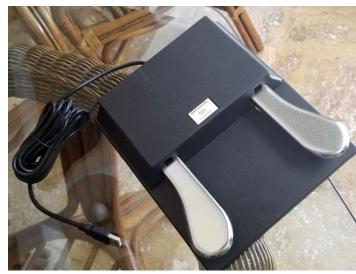

## Start-Stop "Super Duty" Foot Pedal #HDP-2-USB

"USB Pedal Unit - 2 pedals"

## **SPECIFICATIONS**

- •2-pedal assembly, consisting of two large "piano-style" metal pedals
- •Super-Duty construction for many years of use, use with boots or heavy footgear
- Virtually indestructible
- •Industry compatible using the Infinity foot pedal USB standard data
- •Compatible with all Start-Stop products as well as many other brands that use the Infinity standard
- 1-million Life Cycle elastomeric switch assemblies
- •USB Connector
- •Cord Length approx. 8 feet