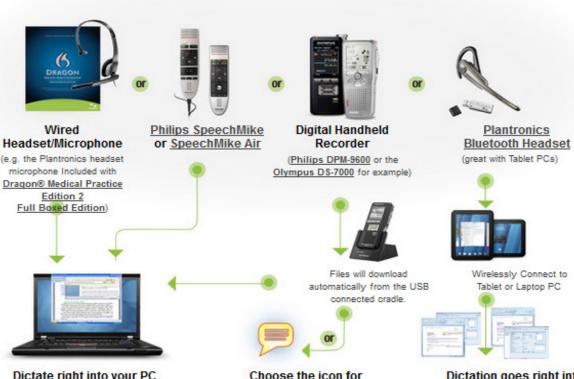

## **Enhances Your WorkFlow.**

Input your voice using a variety of means:

Dictate right into your PC and see the results instantly, or dictate blindly and cleanup later.

automated file transcription, and Dragon® Medical Practice Edition 2 will then perform the transcription. Dictation goes right into your EMR/EHR fields- you're done!