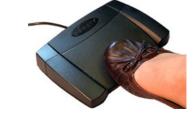

#### **Includes Start-Stop Transcription Made Easy**

Start-Stop Transcription Made Easy increases the speed and accuracy of your Dragon dictation by allowing you to quickly and easily correct mistakes with foot pedal control. For a limited time this \$149 value is included with every purchase of Dragon Medical 10.1!