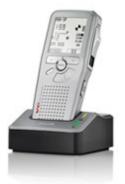

### Save with Hardware Bundles

Philips SpeechMike Air Philips SpeechMikes

Philips DPM 9600 **Professional Dictation** Recorder

**Bluetooth Wireless** 

**Sylencer** Speech Mask