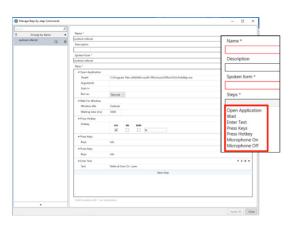

Clinicians use an intuitive interface to easily create voice commands that execute common actions. In this example, the advanced step-by-step command initiates a referral email—Microsoft® Outlook launches, a new email message opens, the subject line contains "Referral," and the cursor is placed in the body of the email—saving significant time and effort.